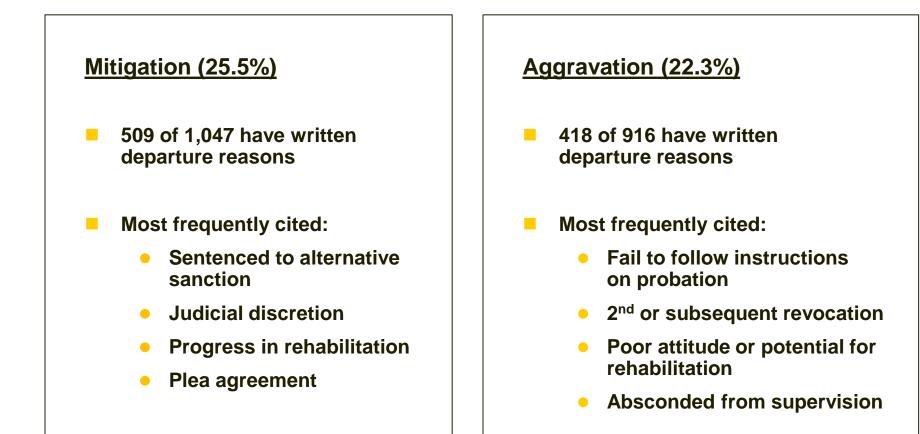

## Sentencing Revocation Reports & Probation Violation Guidelines

Sentencing Revocation Report is completed for all cases involving felony violations of:

- Probation
- Post-release terms administered by the court
- Good behavior
- Suspended sentence
- Community-based programs