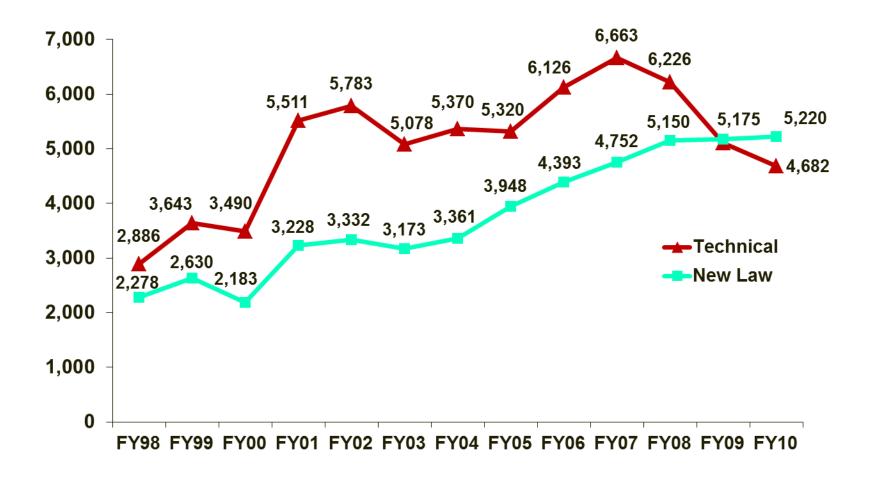

Use, own, possess    | ribute controlled substances or paraphernalia<br>, transport or carry firearm<br>e or leave State of Virginia without permission<br>pervision | Location of Arrest:                                                                                 |
| Fail to follow special  | conditions (specify)                                                                                                                          |                                                                                                     |

#### **Technical Violations:**

Conditions 2 – 11 & Special Conditions

#### Sentencing Revocation Reports Received CY2008 – CY2010 (Preliminary)



Sentencing Revocation Reports Received for Technical and New Law Violations FY1998 - FY2010 (Preliminary)



Note: There are an additional 65 cases in FY2010 for which the type of violator is not known.

Sentencing Revocation Reports Received by Judicial Circuit FY2010 (Preliminary)

#### **Highest Number Received**

- Circuit 4 Norfolk
- Circuit 15 Fredericksburg area
- Circuit 19 Fairfax
- Circuit 26 Harrisonburg area

| Circuit | Area                 | Number |
|---------|----------------------|--------|
| 1       | Chesapeake           | 474    |
| 2       | Virginia Beach       | 165    |
| 3       | Portsmouth           | 306    |
| 4       | Norfolk              | 730    |
| 5       | Suffolk Area         | 336    |
| 6       | Sussex Area          | 84     |
| 7       | Newport News         | 265    |
| 8       | Hampton              | 338    |
| 9       | Williamsburg Area    | 308