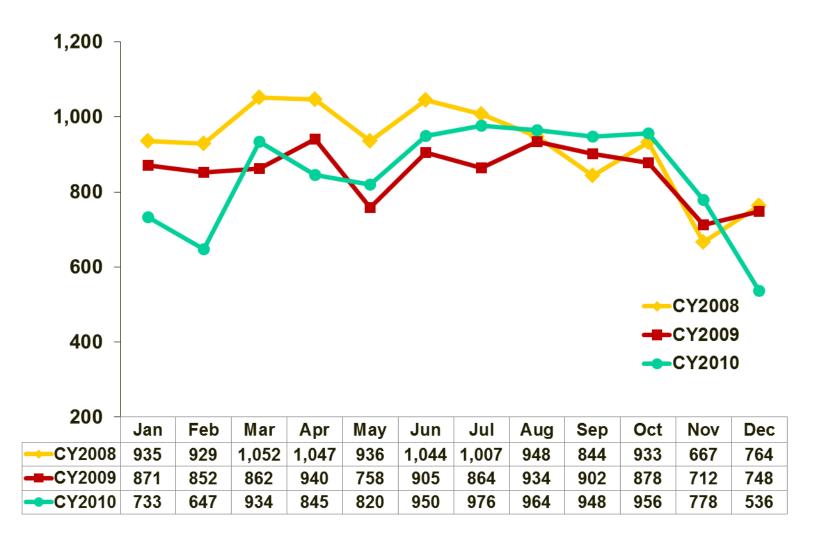

|                                                                                                     |
| 9. Use, own, possess    | ribute controlled substances or paraphernalia<br>, transport or carry firearm<br>e or leave State of Virginia without permission<br>pervision | Location of Arrest:                                                                                 |
| Fail to follow special  | conditions (specify)                                                                                                                          |                                                                                                     |

#### **Technical Violations:**

Conditions 2 – 11 & Special Conditions

#### Sentencing Revocation Reports Received CY2008 – CY2010 (Preliminary)



Sentencing Revocation Reports Received for Technical and New Law Violations FY1998 - FY2010 (Preliminary)



Note: There are an additional 65 cases in FY2010 for which the type of violator is not known.

Sentencing Revocation Reports Received by Judicial Circuit FY2010 (Preliminary)

#### **Highest Number Received**

- Circuit 4 Norfolk
- Circuit 15 Fredericksburg area
- Circuit 19 Fairfax
- Circuit 26 Harrisonburg area

| Circuit | Area                 | Number |
|---------|----------------------|--------|
| 1       | Chesapeake           | 474    |
| 2       | Virginia Beach       | 165    |
| 3       | Portsmouth           | 306    |
| 4       | Norfolk              | 730    |
| 5       | Suffolk Area         | 336    |
| 6       | Sussex Area          | 84     |
| 7       | Newport N