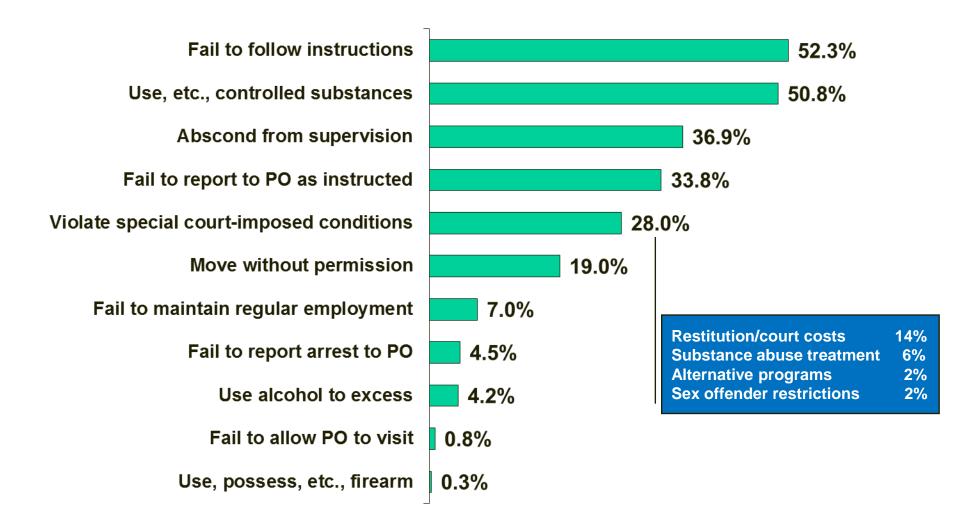

## Sentencing Revocation Reports & Probation Violation Guidelines

Sentencing Revocation Report is completed for all cases involving felony violations of:

- Probation
- Post-release terms administered by the court
- Good behavior
- Suspended sentence
- Community-based programs