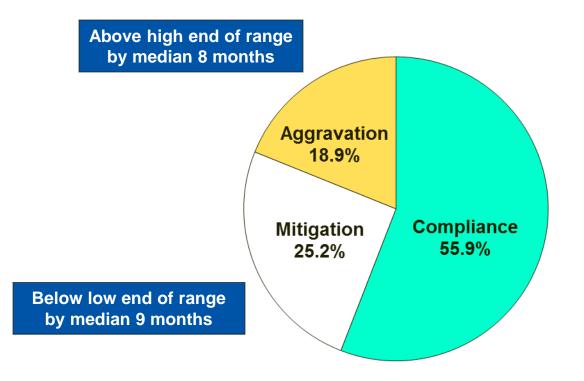

## Sentencing Revocation Reports & Probation Violation Guidelines

Sentencing Revocation Report is completed for all cases involving felony violations of:

- Probation
- Post-release terms administered by the court
- Good behavior
- Suspended sentence
- Community-based programs