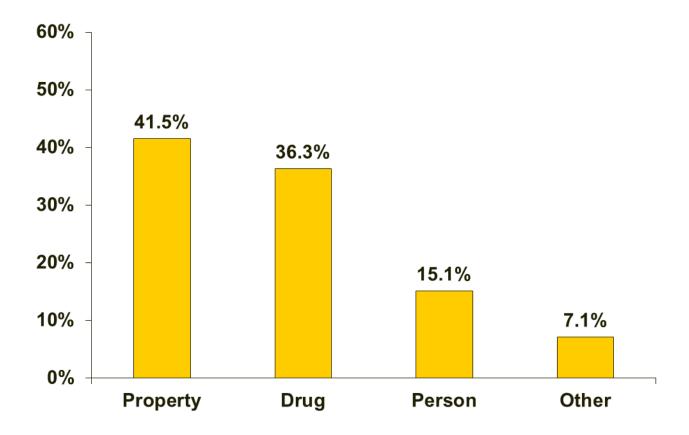

## Sentencing Revocation Reports & Probation Violation Guidelines

Sentencing Revocation Report is completed for all cases involving felony violations of:

- Probation
- Post-release terms administered by the court
- Good behavior
- Suspended sentence
- Community-based programs