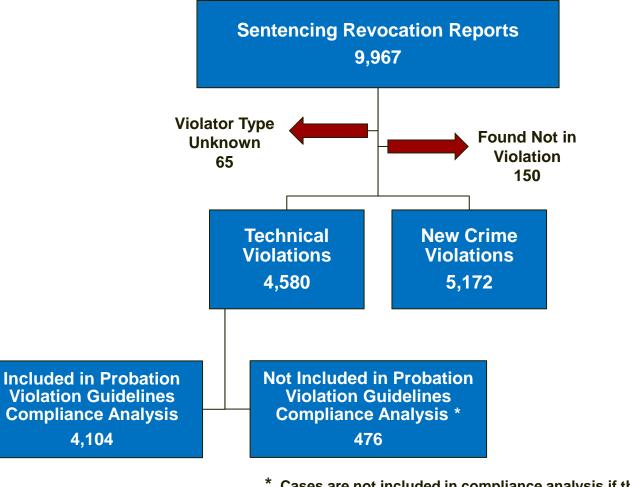

## Sentencing Revocation Reports & Probation Violation Guidelines

Sentencing Revocation Report is completed for all cases involving felony violations of:

- Probation
- Post-release terms administered by the court
- Good behavior
- Suspended sentence
- Community-based programs