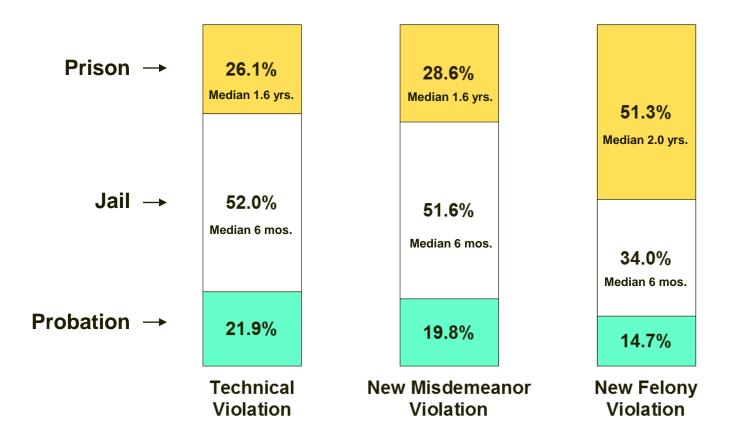

## Sentencing Revocation Reports & Probation Violation Guidelines

Sentencing Revocation Report is completed for all cases involving felony violations of:

- Probation
- Post-release terms administered by the court
- Good behavior
- Suspended sentence
- Community-based programs