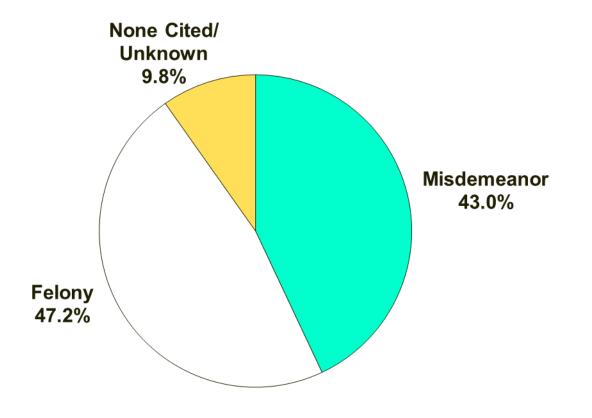

| Arlington            | 81     |
| 18      | Alexandria           | 196    |
| 19      | Fairfax              | 511    |
| 20      | Loudoun Area         | 246    |
| 21      | Martinsville Area    | 156    |
| 22      | Danville Area        | 475    |
| 23      | Roanoke Area         | 366    |
| 24      | Lynchburg Area       | 379    |
| 25      | Staunton Area        | 259    |
| 26      | Harrisonburg Area    | 510    |
| 27      | Radford Area         | 489    |
| 28      | Bristol Area         | 320    |
| 29      | Buchanan Area        | 329    |
| 30      | Lee Area             | 92     |
| 31      | Prince William Area  | 269    |
|         | Total                | 9,967  |

Sentencing Revocation Reports Received New Law Violations by Type of New Crime FY2010 (Preliminary)



Cases = 5,220

Sentencing Revocation Reports Received by Type of Violation and Sanction Received FY2010 (Preliminary)



# Sentencing Revocation Reports Received FY2010 (Preliminary)



\* Cases are not included in compliance analysis if the guidelines do not apply (the case involves a parole-eligible offense, first offender violation, misdemeanor original offense, or the offender was not on supervised probation), if the guidelines forms were incomplete, or if outdated forms were prepared.

## Probation Violation Guidelines Cases by Type of Original Offense FY2010 (Preliminary)



## Types of Violations Cited in Probation Violation Guidelines Cases FY2010 (Preliminary)



#### FY2006-FY2007 Worksheet

#### FY2008-2010 Worksheet

| Probation Violation Guidelines 🗱 Section A Offender Name