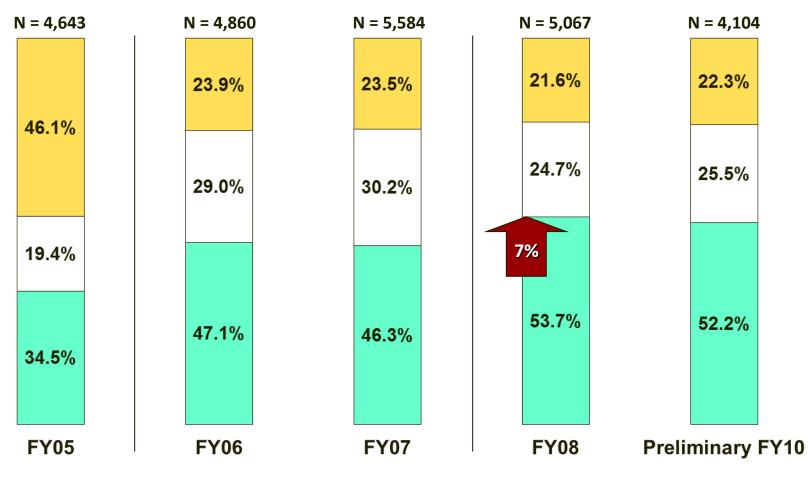

## Sentencing Revocation Reports & Probation Violation Guidelines

Sentencing Revocation Report is completed for all cases involving felony violations of:

- Probation
- Post-release terms administered by the court
- Good behavior
- Suspended sentence
- Community-based programs